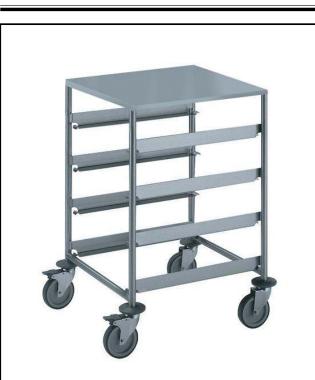

#### Item No.

Constructed in 304 AISI stainless steel. Framework in mm25 tubing, completely welded. The L-shaped runners, with an upturn at each end, can accommodate mm500x500 dishwashing baskets. Worktop in 304 AISI stainless steel. N. 4 swivelling castors, two with brakes, mm125 in diameter, fitted with plastic bumpers.

### **Main Features**

- Framework in 25 mm tubing, completely welded.
- L-shaped runners, with upturn at each end.
- Designed to transport 500x500 mm dishwashing baskets.
- Handle is an extention of the load-bearing frame.
- 4 pivoting Ø 125 mm wheels, 2 of which with brakes, fitted with plastic bumpers

### Construction

• Constructed entirely in 304 AISI stainless steel.