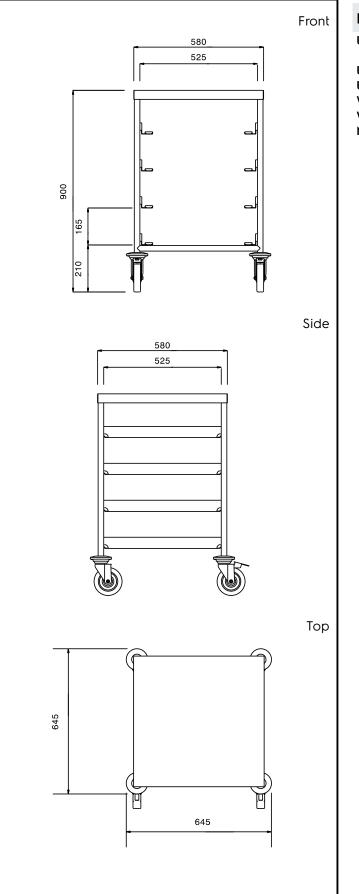

## Key Information:

| External dimensions, Width:  |             |
|------------------------------|-------------|
| 361246 (DRT4T)               | 645 mm      |
| External dimensions, Depth:  | 645 mm      |
| External dimensions, Height: | 900 mm      |
| Wheel material:              | Zinc plated |
| Wheel diameter:              | Ø 125       |
| Net weight:                  | 20 kg       |
|                              |             |